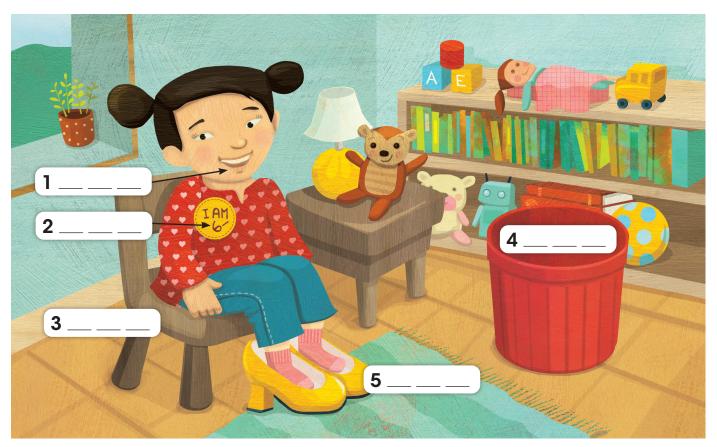

1 Listen, point and repeat. 🞧 TR: 145

2 Listen, chant and circle. 🞧 TR: 146

Sit on the chair. Count to six. Touch your lip. Touch your head. Look at the bin. It's very big. What colour is it? It's red!

3 Listen and find. Write the word. 🎧 TR: 147