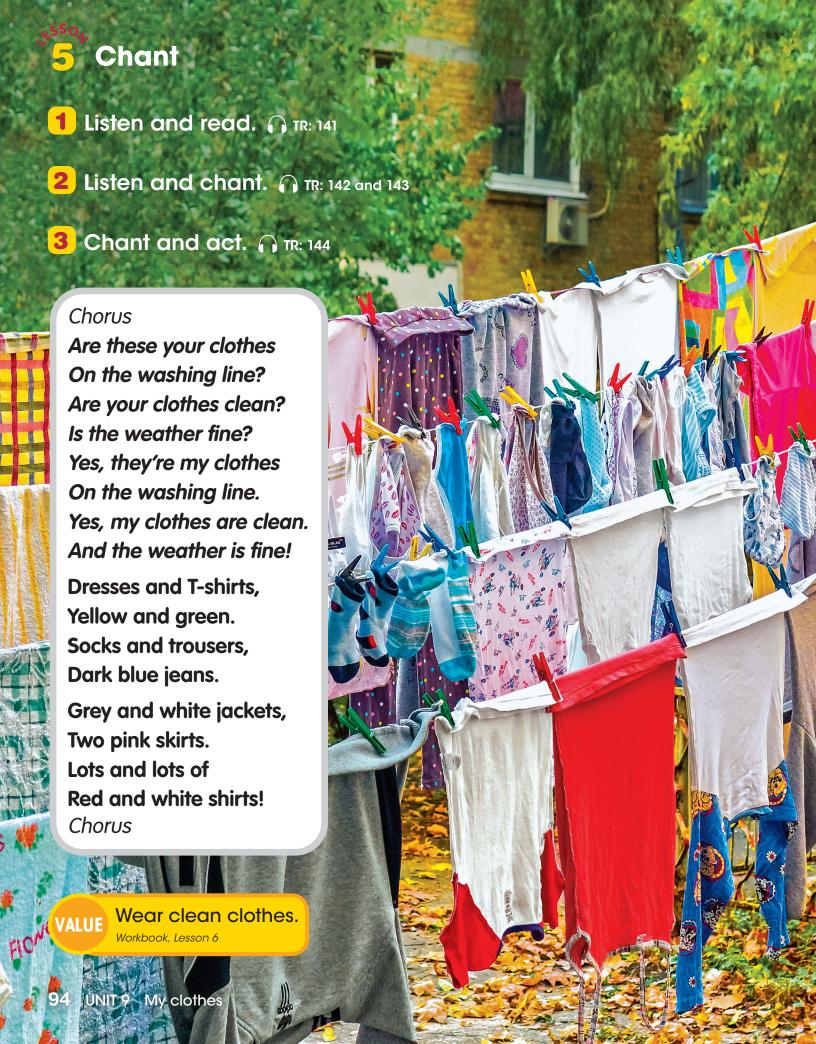

## My clothes

1 Listen and chant. A TR: 135

Is this your shirt? Is this your shirt? Yes, it is. This is my shirt.

Is this your hat? Is this your hat? No, it isn't. This isn't my hat.

Are these your shoes? Are these your shoes? No, they aren't. These aren't my shoes.

Are these your socks? Are these your socks? Yes, they are. These are my socks.

Listen and read. ATR: 136

Are these your shoes? Yes, they are.

Are these your trousers? No, they aren't.

3 Write.

| D | / • | 1 |  |
|---|-----|---|--|
|   | 4   |   |  |
|   | И   |   |  |
|   | П   | J |  |
|   |     |   |  |