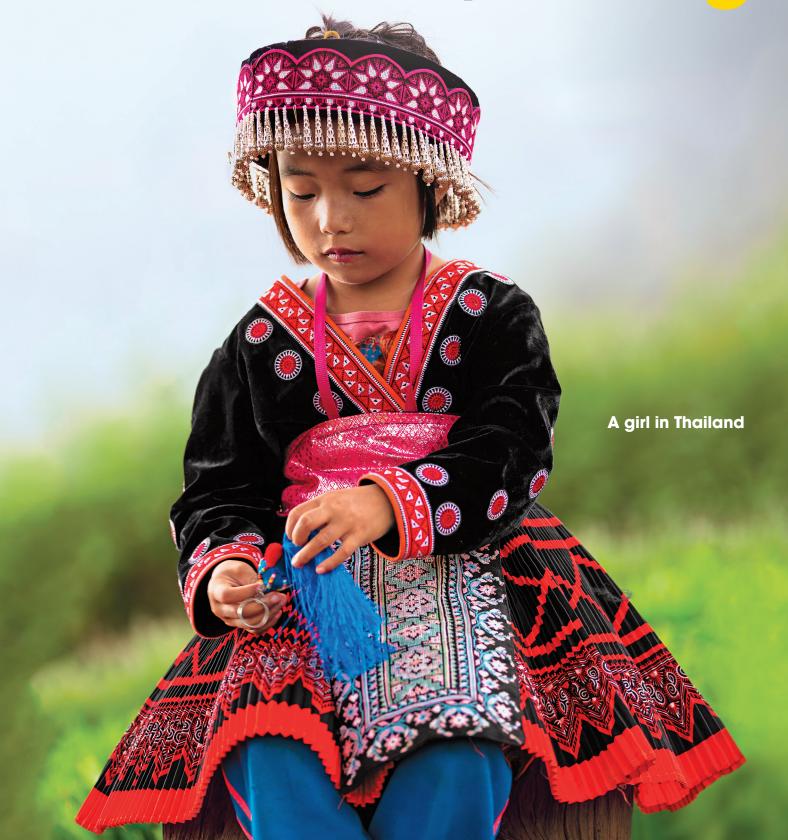

## My clothes

1 Listen and chant. A TR: 135

Is this your shirt? Is this your shirt? Yes, it is. This is my shirt.

Is this your hat? Is this your hat? No, it isn't. This isn't my hat.

Are these your shoes? Are these your shoes? No, they aren't. These aren't my shoes.

Are these your socks? Are these your socks? Yes, they are. These are my socks.

Listen and read. ATR: 136

Are these your shoes? Yes, they are.

Are these your trousers? No, they aren't.

3 Write.

| D | / • | 1 |  |
|---|-----|---|--|
|   | 4   |   |  |
|   | И   |   |  |
|   | П   | J |  |
|   |     |   |  |

1 Are these your jeans, Xi? Xi: Yes, they <u>are</u>.

**2** \_\_\_\_\_ your trousers, Xi? Xi: No, they \_\_\_\_\_.

**3** \_\_\_\_\_ shoes, Xi? Xi: \_\_\_\_\_, \_\_\_are.

\_\_\_\_\_, Xi? Xi: No, \_\_\_\_\_\_.