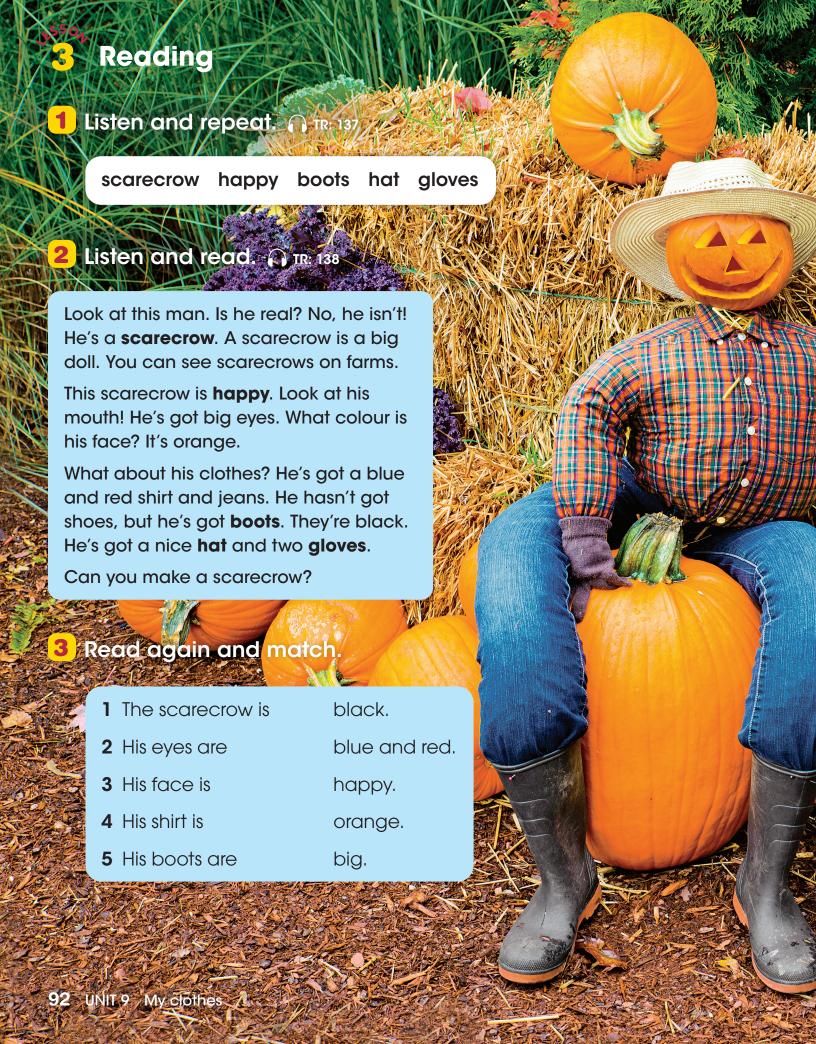

1 Listen and read. 🞧 TR: 139

What colour is his face? It's orange.

What colour are his eyes? They're black.

2 Read and answer.

- 1 What colour is his hair? It's black.
- 2 What colour is his hat?
- 3 What colour are his trousers?
- 4 What colour is his shirt?
- **5** What colour are his boots?
- 3 Listen, draw and colour. 🞧 TR: 140
- Say, ask and answer.

## Read and match.

1 What colour is his hair?

2 What colour is his hat?

3 What colour are his trousers?

4 What colour is his shirt?

**5** What colour are his boots?

They're green.

It's black.

It's white.

They're brown.

It's blue.