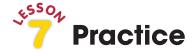

1 Listen and read. 🞧 TR: 139

What colour is his face? It's orange.

What colour are his eyes? They're black.

2 Read and answer.

- 1 What colour is his hair? It's black.
- 2 What colour is his hat?
- 3 What colour are his trousers?
- 4 What colour is his shirt?
- **5** What colour are his boots?
- 3 Listen, draw and colour. 🞧 TR: 140
- Say, ask and answer.

## Read and match.

1 What colour is his hair?

2 What colour is his hat?

3 What colour are his trousers?

4 What colour is his shirt?

**5** What colour are his boots?

They're green.

It's black.

It's white.

They're brown.

It's blue.