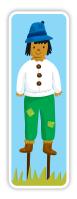

1 Listen and read. 🞧 TR: 139

What colour is his face? It's orange.

What colour are his eyes? They're black.

2 Read and answer.

- 1 What colour is his hair? It's black.
- 2 What colour is his hat?
- 3 What colour are his trousers?
- 4 What colour is his shirt?
- **5** What colour are his boots?
- 3 Listen, draw and colour. 🞧 TR: 140
- Say, ask and answer.

## Read and match.

1 What colour is his hair?

2 What colour is his hat?

3 What colour are his trousers?

4 What colour is his shirt?

**5** What colour are his boots?

They're green.

It's black.

It's white.

They're brown.

It's blue.